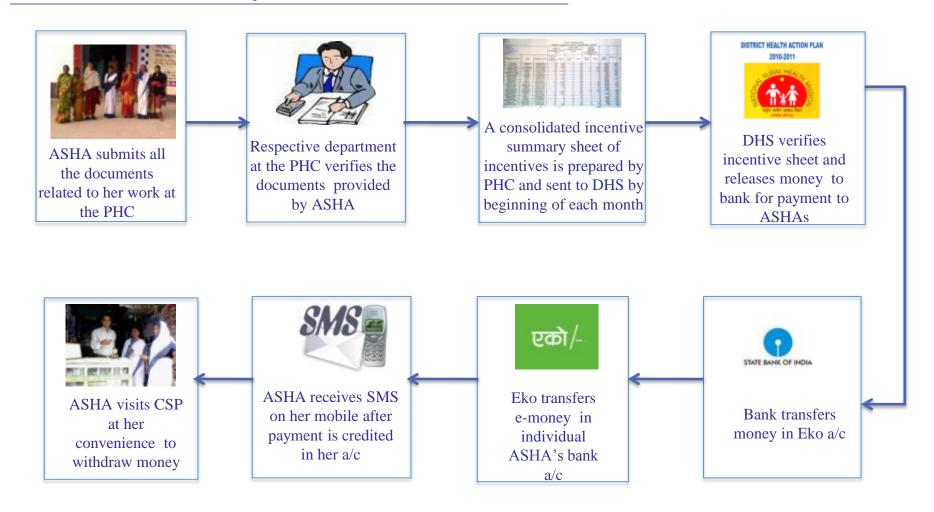

# II. MMT for Health Department

# Benefits to PHC - What they say?

The above graph presents the key benefits derived by the health department especially the PHC. This is based on discussion with the MOIC, Accountant, JCHM and BHM at PHC and DCHM and CS at the DHS. The most prominent benefits are improved efficiency in PHC level processes (74% sessions), improved transparency (53% sessions) and decongestion of PHC (53% sessions).

Please refer Annexure V for payment process at PHC

"Baar baar aakar bheed lagati thi, ab aane ki zarurat nahi hai" (They (ASHAs) used to crowd around at the PHC, now they do not need to come)

Rajesh Ranjan, JCHM, Chiwara PHC