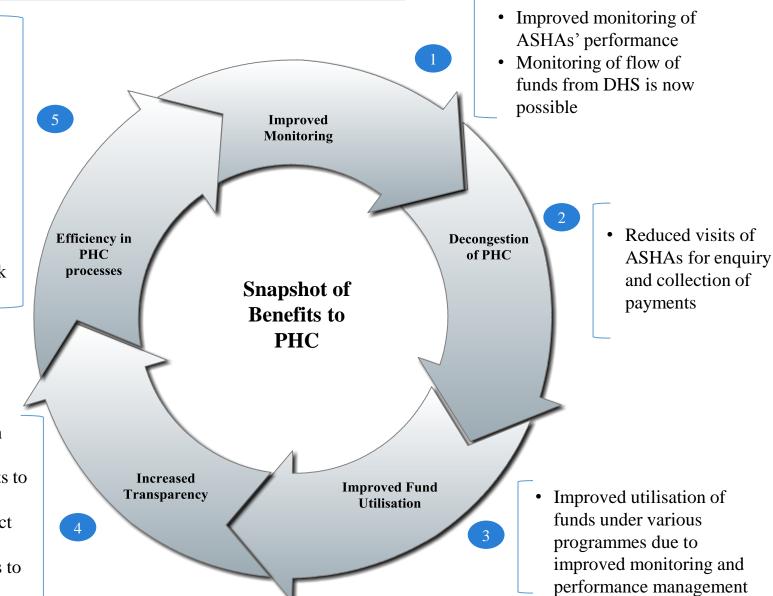

# Benefits to PHC - What they say?

The above graph presents the key benefits derived by the health department especially the PHC. This is based on discussion with the MOIC, Accountant, JCHM and BHM at PHC and DCHM and CS at the DHS. The most prominent benefits are improved efficiency in PHC level processes (74% sessions), improved transparency (53% sessions) and decongestion of PHC (53% sessions).

### **Benefits to PHC**

- Clearance of backlog
- Consolidation of payments for all programmes
- Speedy disbursal and reduced delays
- Provision for reconciliation of payments
- · Reduced paperwork

- Elimination of cash payments
- Reduced complaints to PHC about nonpayment or incorrect payments
- SMS confirmations to ASHA