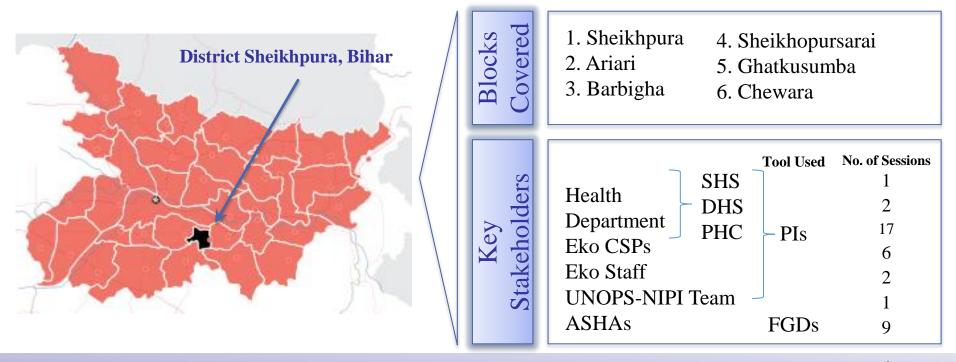

# Review of MMT Payments to Accredited Social Health Activists (ASHAs) in Sheikhpura, Bihar

Nishant Kumar, Nitish Narain, Ritesh Dhawan, Swati Mehta

December, 2011

CONFIDENTIAL AND PROPRIETARY
Any use of this material without specific permission of *MicroSave* is strictly prohibited