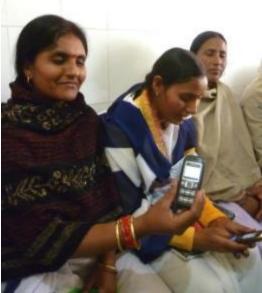

### How?

Check Account Balance

✓ Financial awareness of ASHAs has increased. They are now aware of the exact amount in their account due to easy SMS based confirmation system

"Phele PHC ka chakar lagate the, ab mobile ka number dabte hain" (Previously we used to visit PHC, now we use mobile to know balance)