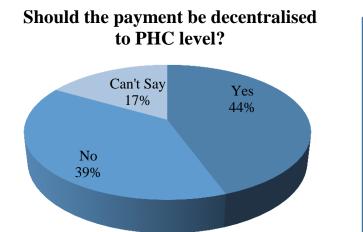

Post MMT

- The responsibility of all the payments is now transferred to DHS. Thus, there are no complaints of errors or alleged misconduct by PHC staff. Please refer to <u>Annexure VI</u> for feedback on the new centralised process vis-à-vis a decentralised process
- A list with the details of the total payout to ASHAs under each programme is displayed at the PHC notice board. ASHAs can compare this with the amount credited to their account