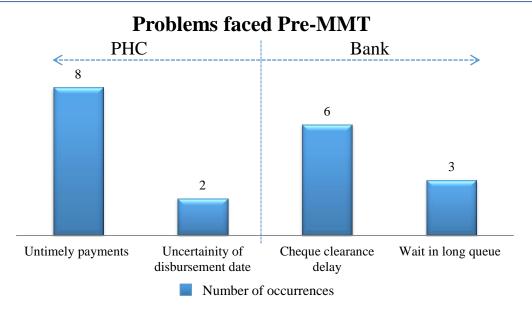

# **Issues with Pre-MMT Payment Process**

- Before introduction of MMT, there were several issues in payments to ASHAs. The above graph depicts the main issues raised by the ASHAs during the FGD sessions conducted with them at the PHC
- Delayed payment in the pre-MMT process has been cited as a major problem in most sessions (88%) with the ASHA members. While in 2 sessions, ASHAs complained that they did not know the actual disbursement date
- In 67% of the sessions, ASHAs noted that the payment is further delayed by 3-15 days due to delay in cheque clearance by bank (if her account is in a different bank than PHC)