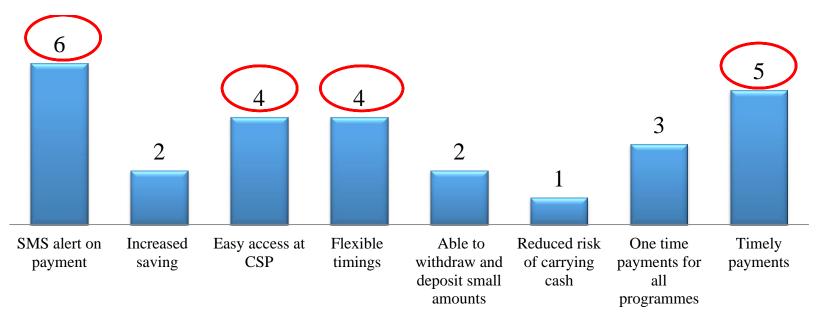

### In a nutshell...

The graph depicts the perceived benefits of MMT by ASHA. The figures on top of the bars indicates the number of FGD sessions in which that attribute has come out prominently.