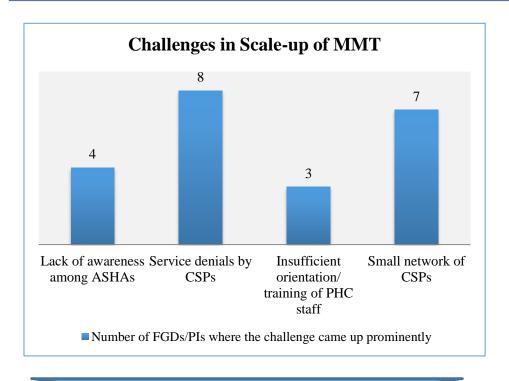

### **Some Concerns of Staff and ASHAs**

The above graph depicts some of the concerns raised by PHC/DHS staff and ASHAs. These are some challenges that will have to be addressed in the current pilot and during roll out in other districts or for other kinds of payments.

### CSPs: Service Denials and Limited Network

One of the biggest challenge in the current pilot is to establish an attractive business case for CSPs. The CSPs are required to invest their own capital in order to service the withdrawal requests from ASHAs. In order to ensure that the CPSs earn sufficient return on the amount invested, they need to have certain minimum volume of transactions. However, currently the volume of transactions and the commissions provided to them are not sufficient to ensure an attractive value proposition

- Service denial by CSPs: Some CSPs decline withdrawal requests due to shortage of cash. Even though the maximum withdrawal limit is Rs.10,000/account/per day, none of the CSPs allow withdrawal of more than Rs.5,000 in one transaction
- of Limited network **CSPs:** Currently, the number of CSPs is limited to ensure minimum earning for each CSP. Unless more payments are brought on this platform, opening more CSPs will not be feasible.

# 2 Lack of Awareness among ASHAs

- MMT is an entirely new concept for ASHA workers. Initially, ASHA workers could not completely understand the product and processes. This was despite a one day training provided by Eko at the time of launch
- Due to low levels of literacy among the ASHAs, they took time to fully accept and adopt the new processes
- Many ASHAs still feel that their money is not safe with the agent and tend to withdraw the entire amount at once. Though this has improved over time

# **Insufficient Orientation/ Training of PHC Staff**

"Shuruat mein continous support chahiye hai. Bahut agitation hua kyunki humme kuch samajh nahi aa rha tha aur ASHA ko bhi nahi" (Initially, continuous support is required. There was lot of agitation because we did not understand everything, nor did the ASHAs)