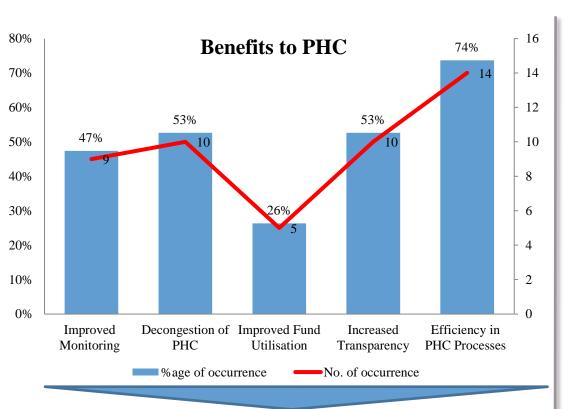

# Benefits to PHC - What they say?

The above graph presents the key benefits derived by the health department especially the PHC. This is based on discussion with the MOIC, Accountant, JCHM and BHM at PHC and DCHM and CS at the DHS. The most prominent benefits are improved efficiency in PHC level processes (74% sessions), improved transparency (53% sessions) and decongestion of PHC (53% sessions).